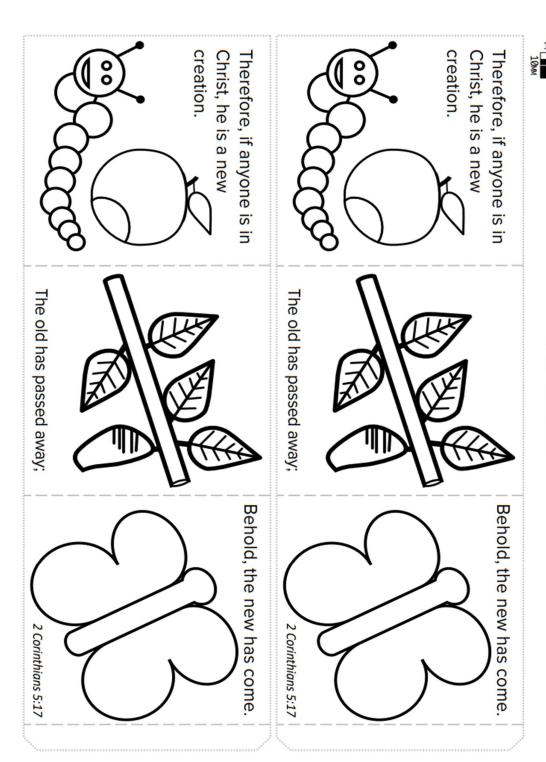

#### Instructions:

- Colour in the template (do not add stickers as this will impact the amount of light that gets through
- Cut out the template along the dotted lines (be careful not to cut off the sticking tab)
- Fold along the dotted lines
- Glue the right side of the leftmost panel to form a triangle
- Using the closed template, stick the upper flaps to the inside of the box

# TRANSFORMATION PAPER LUMINAIRE

## **TEMPLATE**