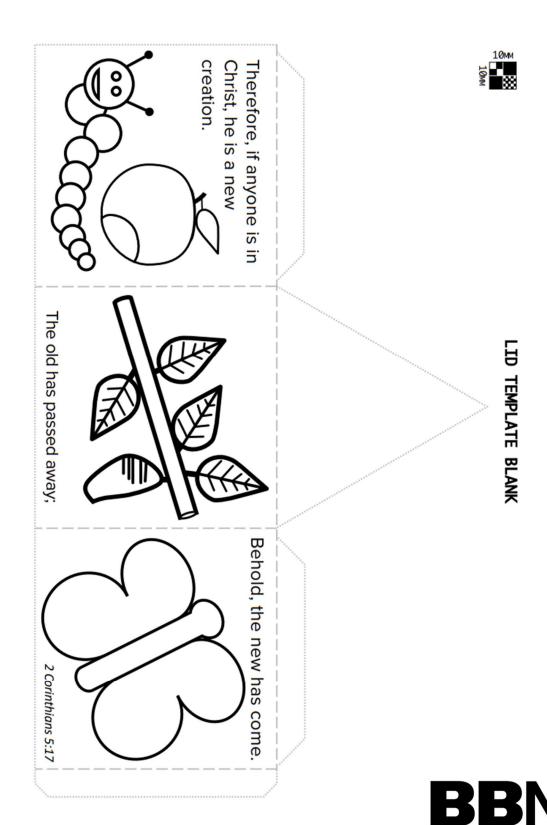

#### Instructions:

- Colour in the template (do not add stickers as this will impact the amount of light that gets through
- Cut out the template along the dotted lines (be careful not to cut off the sticking tab)
- Fold along the dotted lines
- Glue the right side of the leftmost panel to form a triangle
- Using the closed template, stick the upper flaps to the inside of the box

## TRANSFORMATION PAPER LUMINAIRE

## **TEMPLATE**